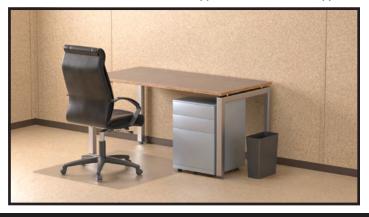

LARGE SEATING

Includes: 8' Table (1)

Folding Chairs (6) Waste Basket (1)

**OFFICE** 

Includes: Desk (1) Swivel Chair (1)

Chair Mat (1) Waste Basket (1) File Cabinet (1)

CONFERENCE

Includes: Conference Table (1)