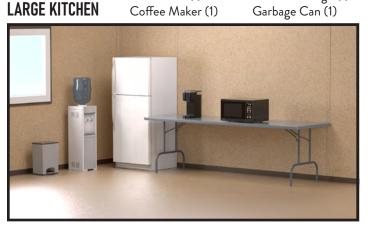

#### Includes:

8' Table (1) Microwave (1) Coffee Maker (1) Water Cooler (1) Full-Size Fridge (1) Garbage Can (1)

**BASIC SEATING** 

**BASIC KITCHEN** 

**Includes:** 6' Table (1)

Folding Chairs (4) Waste Basket (1)