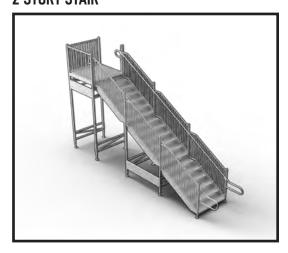

# SAFE & DURABLE STAIRS FOR ANY SITE

Our stairs & entryways are built using aluminum, providing excellent traction and durability, no matter the environment. Furthermore, adjustable features can ensure its the perfect fit for your project site. Our stairs and entryways are also fast to install, easy to maintain, and can be reused between multiple projects sites, meaning minimal time for setting up, and more time for work.

BOXX Modular stairs & entryways are ready to rent for your next project!

BROWSE ALL STAIRS & ENTRYWAYS

### **4 STEP STAIR WITH CANOPY**

2 STORY STAIR