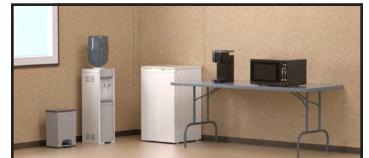

**BROWSE ALL ADD-ONS** 

Includes:

6' Table (1) Microwave (1) Coffee Maker (1) Water Cooler (1) Bar Fridge (1) Garbage Can (1)