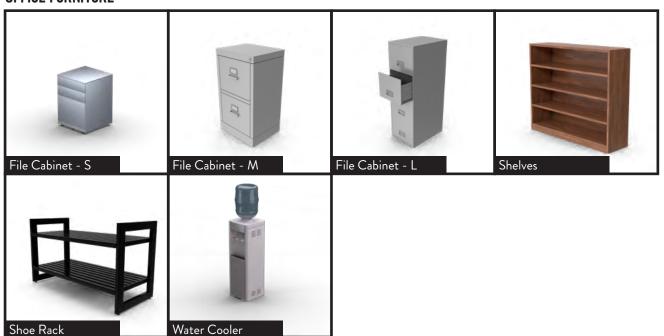

ENCE

Includes: Conference Table (1)

Conference Chairs (6) Waste Basket (1)





# SAFE & DURABLE STAIRS FOR ANY SITE

Our stairs & entryways are built using aluminum, providing excellent traction and durability, no matter the environment. Furthermore, adjustable features can ensure its the perfect fit for your project site. Our stairs and entryways are also fast to install, easy to maintain, and can be reused between multiple projects sites, meaning minimal time for setting up, and more time for work.

BOXX Modular stairs & entryways are ready to rent for your next project!



BROWSE ALL STAIRS & ENTRYWAYS

#### 1 STEP STAIR



### **4 STEP STAIR**



### **4 STEP STAIR WITH CANOPY**



2 STORY STAIR



# À LA CARTE PRODUCTS

### **CHAIRS**



### **TABLES**



### **OFFICE FURNITURE**



# À LA CARTE PRODUCTS, CONT.

### **OFFICE ACCESSORIES**



### **KITCHEN APPLIANCES**





# LOOKING FOR TURNKEY SOLUTIONS? CONTACT US



Contact your local representative for pricing 888-900-2699



www.boxxmodular.ca



We're Also in the United States

www.boxxmodular.com

Or Call Toll Free: 877-966-7839