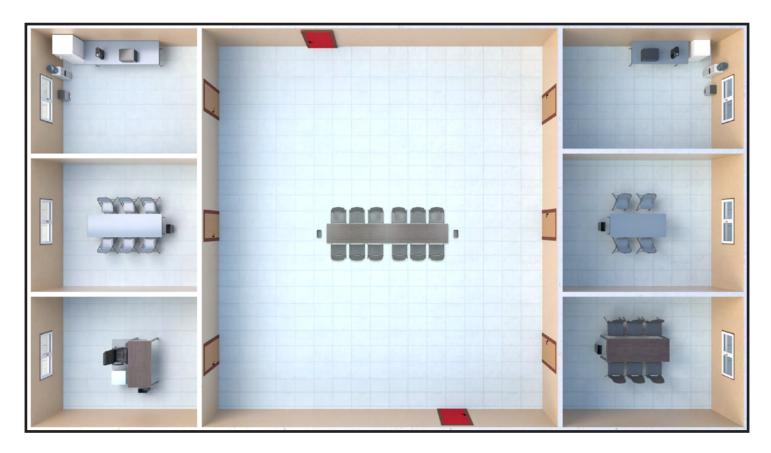

### **BUILDING ADD-ONS**

# **TURNKEY PACKAGES FOR RENT**

Let us take the work of furnishing your building off your hands! BOXX Modular has a variety of furniture packages for offices, lunchrooms and kitchens, as well as other add-on items such as stairs and entryways, and more!

**BROWSE ALL ADD-ONS** 

Includes:

6' Table (1) Microwave (1) Coffee Maker (1) Water Cooler (1) Bar Fridge (1) Garbage Can (1)

#### Includes:

8' Table (1) Microwave (1) Coffee Maker (1) Water Cooler (1) Full-Size Fridge (1) Garbage Can (1)

**BASIC SEATING** 

**BASIC KITCHEN** 

**Includes:** 6' Table (1)

Folding Chairs (4) Waste Basket (1)

LARGE SEATING

Includes: 8' Table (1)

Folding Chairs (6) Waste Basket (1)

**OFFICE** 

Includes: Desk (1) Swivel Chair (1)

Chair Mat (1) Waste Basket (1) File Cabinet (1)

CONFERENCE

Includes: Conference Table (1)

Conference Chairs (6) Waste Basket (1)