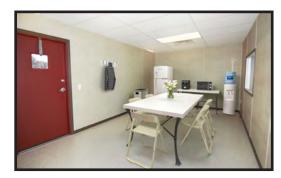

**BROWSE ALL ADD-ONS** 

Includes:

6' Table (1) Microwave (1) Coffee Maker (1) Water Cooler (1) Bar Fridge (1) Garbage Can (1)

#### Includes:

8' Table (1) Microwave (1) Coffee Maker (1) Water Cooler (1) Full-Size Fridge (1) Garbage Can (1)

**BASIC SEATING** 

**BASIC KITCHEN** 

**Includes:** 6' Table (1)

Folding Chairs (4) Waste Basket (1)