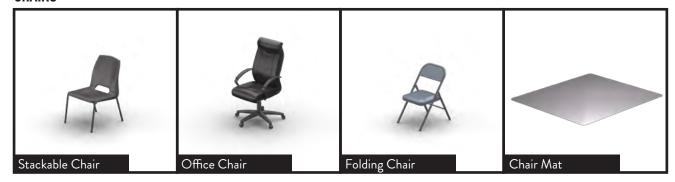

(1) Waste Basket (1) File Cabinet (1)

CONFERENCE

Includes: Conference Table (1)

Conference Chairs (6) Waste Basket (1)





# SAFE & DURABLE STAIRS FOR ANY SITE

Our stairs & entryways are built using aluminum, providing excellent traction and durability, no matter the environment. Furthermore, adjustable features can ensure its the perfect fit for your project site. Our stairs and entryways are also fast to install, easy to maintain, and can be reused between multiple projects sites, meaning minimal time for setting up, and more time for work.

BOXX Modular stairs & entryways are ready to rent for your next project!



BROWSE ALL STAIRS & ENTRYWAYS

#### 1 STEP STAIR



### **4 STEP STAIR**



### **4 STEP STAIR WITH CANOPY**



2 STORY STAIR



# À LA CARTE PRODUCTS

### **CHAIRS**



### **TABLES**



### **OFFICE FURNITURE**



# À LA CARTE PRODUCTS, CONT.

### **OFFICE ACCESSORIES**



### **KITCHEN APPLIANCES**





# LOOKING FOR TURNKEY SOLUTIONS? CONTACT US



Contact your local representative for pricing 888-900-2699



www.boxxmodular.ca



We're Also in the United States

www.boxxmodular.com

Or Call Toll Free: 877-966-7839