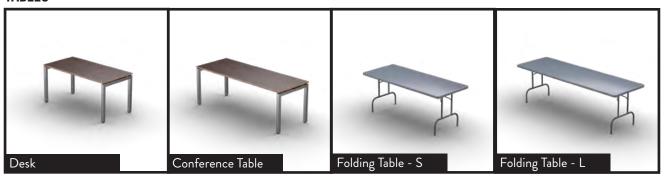

(1) File Cabinet (1)

CONFERENCE

Includes: Conference Table (1)

Conference Chairs (6) Waste Basket (1)





# SAFE & DURABLE STAIRS FOR ANY SITE

Our stairs & entryways are built using aluminum, providing excellent traction and durability, no matter the environment. Furthermore, adjustable features can ensure its the perfect fit for your project site. Our stairs and entryways are also fast to install, easy to maintain, and can be reused between multiple projects sites, meaning minimal time for setting up, and more time for work.

BOXX Modular stairs & entryways are ready to rent for your next project!



BROWSE ALL STAIRS & ENTRYWAYS

#### 1 STEP STAIR



### **4 STEP STAIR**



### **4 STEP STAIR WITH CANOPY**



2 STORY STAIR



# À LA CARTE PRODUCTS

### **CHAIRS**



### **TABLES**



### **OFFICE FURNITURE**



# À LA CARTE PRODUCTS, CONT.

### **OFFICE ACCESSORIES**



### **KITCHEN APPLIANCES**





# LOOKING FOR TURNKEY SOLUTIONS? CONTACT US



Contact your local representative for pricing 888-900-2699



www.boxxmodular.ca



We're Also in the United States

www.boxxmodular.com

Or Call Toll Free: 877-966-7839