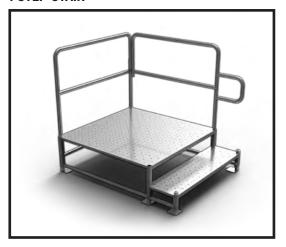

udes: 8' Table (1)

Folding Chairs (6) Waste Basket (1)



**OFFICE** 

Includes: Desk (1) Swivel Chair (1)

Chair Mat (1) Waste Basket (1) File Cabinet (1)

CONFERENCE

Includes: Conference Table (1)

Conference Chairs (6) Waste Basket (1)





# SAFE & DURABLE STAIRS FOR ANY SITE

Our stairs & entryways are built using aluminum, providing excellent traction and durability, no matter the environment. Furthermore, adjustable features can ensure its the perfect fit for your project site. Our stairs and entryways are also fast to install, easy to maintain, and can be reused between multiple projects sites, meaning minimal time for setting up, and more time for work.

BOXX Modular stairs & entryways are ready to rent for your next project!



BROWSE ALL STAIRS & ENTRYWAYS

#### 1 STEP STAIR



### **4 STEP STAIR**



### **4 STEP STAIR WITH CANOPY**



2 STORY STAIR



# À LA CARTE PRODUCTS

### **CHAIRS**



### **TABLES**



### **OFFICE FURNITURE**



# À LA CARTE PRODUCTS, CONT.

### **OFFICE ACCESSORIES**



### **KITCHEN APPLIANCES**





# LOOKING FOR TURNKEY SOLUTIONS? CONTACT US



Contact your local representative for pricing 888-900-2699



www.boxxmodular.ca



We're Also in the United States

www.boxxmodular.com

Or Call Toll Free: 877-966-7839