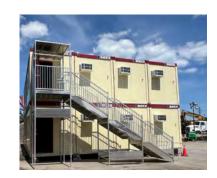

#### **FLEXIBLE**

- Get lots of building space on tight project sites
- Simple custom interior layout configuration
- Stack 8' x 20' units sideby-side, end-to-end, and up to 3 stories high

#### CONVENIENT

- First floor ground level entry
- Reconfigurable to increase or reduce building space as needs change
- Rentable turnkey furniture packages and stairs make it easy to start work