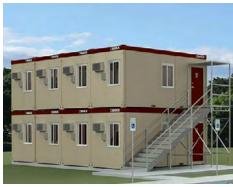

# MORE COST-EFFECTIVE WITH A SMALLER FOOTPRINT

SmartSpace by BOXX Modular is the next generation of portable workspace solutions. They can be stacked up to three units high with a small footprint, so you have the flexibility to create the space you need. SmartSpace is perfect for downtown construction sites, in-plant manufacturing offices, or anywhere you need a scalable modular office solution.

#### **FLEXIBLE**

- Get lots of building space on tight project sites
- Simple custom interior layout configuration
- Stack 8' x 20' units sideby-side, end-to-end, and up to 3 stories high

#### **EFFICIENT**

- Fast installation and quick occupancy
- Fully climate controlled for occupant comfort
- Easy maintenance with durable steel frames, galvanized walls, and VCT flooring.

#### CONVENIENT

- First floor ground level entry
- Reconfigurable to increase or reduce building space as needs change
- Rentable turnkey furniture packages and stairs make it easy to start work