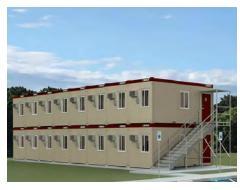

# MORE COST-EFFECTIVE WITH A SMALLER FOOTPRINT

SmartSpace by BOXX Modular is the next generation of portable workspace solutions. They can be stacked up to three units high with a small footprint, so you have the flexibility to create the space you need. SmartSpace is perfect for downtown construction sites, in-plant manufacturing offices, or anywhere you need a scalable modular office solution.

#### **FLEXIBLE**

- Get lots of building space on tight project sites
- Simple custom interior layout configuration
- Stack 8' x 20' units sideby-side, end-to-end, and up to 3 stories high

# **EXAMPLE SMARTSPACE CONFIGURATIONS**

EACH BUILDING IS CONFIGURED WITH A SERIES OF 8' X 20' UNITS

2x2x2

1,280 sqft | 640 sqft footprint

VIEW Layout 4x1x2

1,280 sqft | 640 sqft footprint

VIEW Layout 4x2x2

2,560 sqft | 1,280 sqft footprint

VIEW Layout

4x2x3

3,840 sqft | 1,280 sqft footprint

VIEW Layout 8x1x2

2,560 sqft | 1,280 sqft footprint

VIEW Layout 8x1x3

3,840 sqft | 1,280 sqft footprint

VIEW Layout