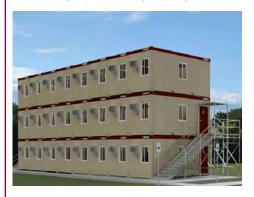

# MORE COST-EFFECTIVE WITH A SMALLER FOOTPRINT

SmartSpace by BOXX Modular is the next generation of portable workspace solutions. They can be stacked up to three units high with a small footprint, so you have the flexibility to create the space you need. SmartSpace is perfect for downtown construction sites, in-plant manufacturing offices, or anywhere you need a scalable modular office solution.

#### **FLEXIBLE**

- Get lots of building space on tight project sites
- Simple custom interior layout configuration
- Stack 8' x 20' units sideby-side, end-to-end, and up to 3 stories high

# **EXAMPLE SMARTSPACE CONFIGURATIONS**

EACH BUILDING IS CONFIGURED WITH A SERIES OF 8' X 20' UNITS

2x2x2

1,280 sqft | 640 sqft footprint

VIEW Layout 4x1x2

1,280 sqft | 640 sqft footprint

VIEW Layout 4x2x2

2,560 sqft | 1,280 sqft footprint

VIEW Layout

4x2x3

3,840 sqft | 1,280 sqft footprint

VIEW Layout 8x1x2

2,560 sqft | 1,280 sqft footprint

VIEW Layout 8x1x3

3,840 sqft | 1,280 sqft footprint

VIEW Layout