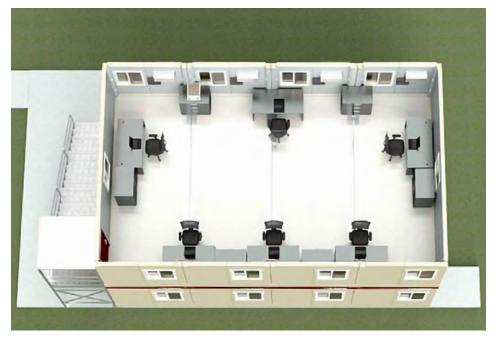

# **EXAMPLE SMARTSPACE CONFIGURATIONS**

EACH BUILDING IS CONFIGURED WITH A SERIES OF 8' X 20' UNITS

2x2x2

1,280 sqft | 640 sqft footprint

VIEW Layout 4x1x2

1,280 sqft | 640 sqft footprint

VIEW Layout 4x2x2

2,560 sqft | 1,280 sqft footprint

VIEW Layout

4x2x3

3,840 sqft | 1,280 sqft footprint

VIEW Layout 8x1x2

2,560 sqft | 1,280 sqft footprint

VIEW Layout 8x1x3

3,840 sqft | 1,280 sqft footprint

VIEW Layout