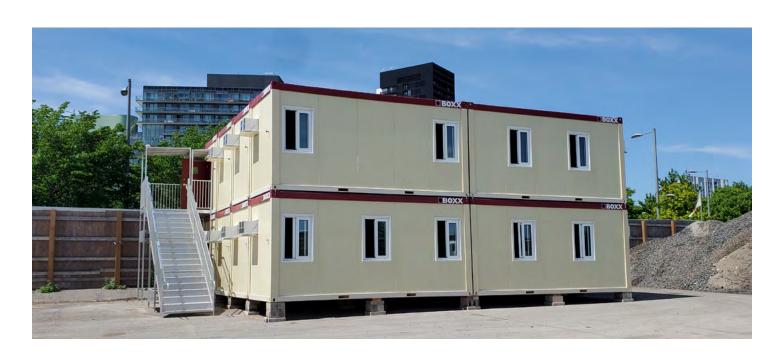

# MORE COST-EFFECTIVE WITH A SMALLER FOOTPRINT

SmartSpace by BOXX Modular is the next generation of portable workspace solutions. They can be stacked up to three units high with a small footprint, so you have the flexibility to create the space you need. SmartSpace is perfect for downtown construction sites, in-plant manufacturing offices, or anywhere you need a scalable modular office solution.

#### **FLEXIBLE**

- Get lots of building space on tight project sites
- Simple custom interior layout configuration
- Stack 8' x 20' units sideby-side, end-to-end, and up to 3 stories high

#### **EFFICIENT**

- Fast installation and quick occupancy
- Fully climate controlled for occupant comfort
- Easy maintenance with durable steel frames, galvanized walls, and VCT flooring.

#### CONVENIENT

- First floor ground level entry
- Reconfigurable to increase or reduce building space as needs change
- Rentable turnkey furniture packages and stairs make it easy to start work