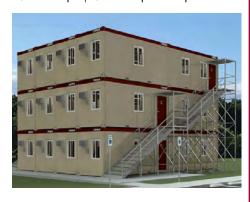

# MORE COST-EFFECTIVE WITH A SMALLER FOOTPRINT

SmartSpace by BOXX Modular is the next generation of portable workspace solutions. They can be stacked up to three units high with a small footprint, so you have the flexibility to create the space you need. SmartSpace is perfect for downtown construction sites, in-plant manufacturing offices, or anywhere you need a scalable modular office solution.

#### **FLEXIBLE**

- Get lots of building space on tight project sites
- Simple custom interior layout configuration
- Stack 8' x 20' units sideby-side, end-to-end, and up to 3 stories high

# **EXAMPLE SMARTSPACE CONFIGURATIONS**

EACH BUILDING IS CONFIGURED WITH A SERIES OF 8' X 20' UNITS

2x2x2

1,280 sqft | 640 sqft footprint

VIEW Layout 4x1x2

1,280 sqft | 640 sqft footprint

VIEW Layout 4x2x2

2,560 sqft | 1,280 sqft footprint

VIEW Layout

4x2x3

3,840 sqft | 1,280 sqft footprint

VIEW Layout 8x1x2

2,560 sqft | 1,280 sqft footprint

VIEW Layout 8x1x3

3,840 sqft | 1,280 sqft footprint

VIEW Layout