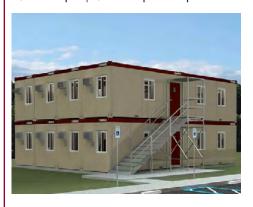

# MORE COST-EFFECTIVE WITH A SMALLER FOOTPRINT

SmartSpace by BOXX Modular is the next generation of portable workspace solutions. They can be stacked up to three units high with a small footprint, so you have the flexibility to create the space you need. SmartSpace is perfect for downtown construction sites, in-plant manufacturing offices, or anywhere you need a scalable modular office solution.

#### **FLEXIBLE**

- Get lots of building space on tight project sites
- Simple custom interior layout configuration
- Stack 8' x 20' units sideby-side, end-to-end, and up to 3 stories high

#### **EFFICIENT**

- Fast installation and quick occupancy
- Fully climate controlled for occupant comfort
- Easy maintenance with durable steel frames, galvanized walls, and VCT flooring.

#### CONVENIENT

- First floor ground level entry
- Reconfigurable to increase or reduce building space as needs change
- Rentable turnkey furniture packages and stairs make it easy to start work