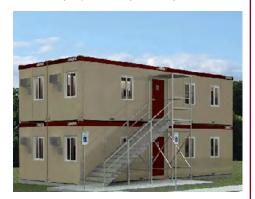

# MORE COST-EFFECTIVE WITH A SMALLER FOOTPRINT

SmartSpace by BOXX Modular is the next generation of portable workspace solutions. They can be stacked up to three units high with a small footprint, so you have the flexibility to create the space you need. SmartSpace is perfect for downtown construction sites, in-plant manufacturing offices, or anywhere you need a scalable modular office solution.

#### **FLEXIBLE**

- Get lots of building space on tight project sites
- Simple custom interior layout configuration
- Stack 8' x 20' units sideby-side, end-to-end, and up to 3 stories high

#### **EFFICIENT**

- Fast installation and quick occupancy
- Fully climate controlled for occupant comfort
- Easy maintenance with durable steel frames, galvanized walls, and VCT flooring.

#### CONVENIENT

- First floor ground level entry
- Reconfigurable to increase or reduce building space as needs change
- Rentable turnkey furniture packages and stairs make it easy to start work