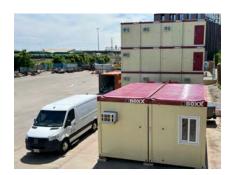

# MORE COST-EFFECTIVE WITH A SMALLER FOOTPRINT

SmartSpace by BOXX Modular is the next generation of portable workspace solutions. They can be stacked up to three units high with a small footprint, so you have the flexibility to create the space you need. SmartSpace is perfect for downtown construction sites, in-plant manufacturing offices, or anywhere you need a scalable modular office solution.

#### **FLEXIBLE**

- Get lots of building space on tight project sites
- Simple custom interior layout configuration
- Stack 8' x 20' units sideby-side, end-to-end, and up to 3 stories high